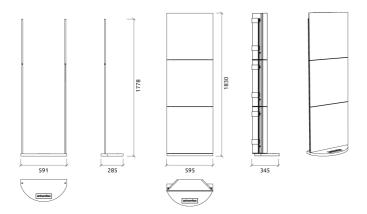

# artnovion

#### Performance

| 1.0  |  |
|------|--|
| 0.8  |  |
| 0.8  |  |
| 0.6  |  |
| 0.4  |  |
|      |  |
| 0.2  |  |
| 0_   |  |
|      |  |
| -0.2 |  |
| -0.4 |  |
|      |  |
| -0.6 |  |
| -0.8 |  |
|      |  |
| -1.0 |  |

## Technical Information



# Kit Mobile Wall | BassTrap

### Portable Solution



#### Features

#### Dimensions:

FG - LW | 591x1178x285mm | 3.0 Kg



### Kit Mobile Wall | BassTrap

### Portable Solution

Artnovion's new bass trap mobile wall kit is dedicated to hi-fi enthusiasts that are looking for a less invasive low-frequency treatment. Installing our tuneable membrane bass traps on this freestanding support allows you to place the products anywhere in your room and keeps you from having to screw or glue anything on its surfaces.

#### Product finishes

(FG - LW) Lacquered Wood Finishes





FG | (W06) White

FG | (W07) Black